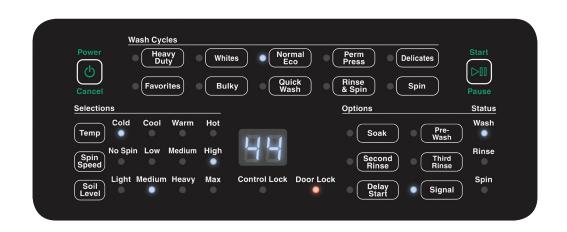

### Convenient Cycle Times

Cycles to suit your lifestyle, Quick Wash, Light, just 24min.

SPEEDQUEEN.COM.AU

| Model Number                   | AFNE9B Black                                                                                                                |
|--------------------------------|-----------------------------------------------------------------------------------------------------------------------------|
| Capacity Kg                    | 10 kg                                                                                                                       |
| Drum Capacity Litres           | 96.8 L                                                                                                                      |
| Dimensions (H X W X D)         | 1027 x 683 x 704 mm                                                                                                         |
| Spin Speed G-Force (Rpm)       | 440 (1200)                                                                                                                  |
| Motor Size Kw (Hp)             | Variable Speed Induction 0.67 (0.9)                                                                                         |
| Water Consumption Per Cycle Lt | 126 L                                                                                                                       |
| Water Temperature Selection    | 4                                                                                                                           |
| Available Cycles               | Heavy Duty, Normal Eco, Perm Press, Delicate, Rinse & Spin, Spin Only, Whites, Bulky, Quick & programmable Favourite cycles |

| Additional Options                         | Soak,<br>Pre-Wash,<br>Second Rinse,<br>Third Rinse,<br>Delay Start,<br>Signal finish |
|--------------------------------------------|--------------------------------------------------------------------------------------|
| Water Pressure Kpa(Psi)                    | 140-830 (20-120)                                                                     |
| Cycle Indicator Lights                     | Yes                                                                                  |
| Wash Tub                                   | Stainless                                                                            |
| Outer Wash Tub                             | Stainless                                                                            |
| Fill Hoses Included                        | Yes, 1.2 Mtrs                                                                        |
| Electrical Requirements<br>(Voltage/Hz/Ph) | 240 V / 50 Hz AC / 1 Ph                                                              |
| Shipping Dimensions (H X W X D)            | 1156 x 732 x 832 mm                                                                  |
| Shipping Weight                            | 122 kg                                                                               |
|                                            |                                                                                      |