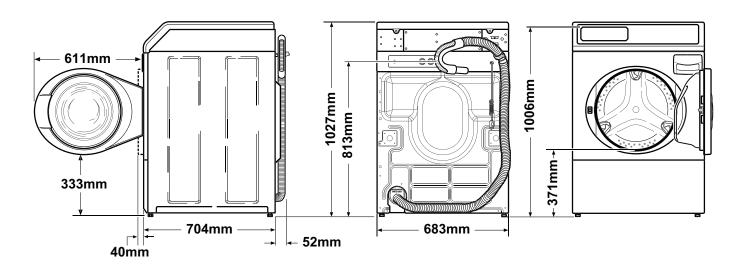

### Convenient Cycle Times

Cycles to suit your lifestyle, Quick Wash, Light, just 24min.

SPEEDQUEEN.COM.AU

| Model Number                   | AFNE9B Black                                                                                                                |
|--------------------------------|-----------------------------------------------------------------------------------------------------------------------------|
| Capacity Kg                    | 10 kg                                                                                                                       |
| Drum Capacity Litres           | 96.8 L                                                                                                                      |
| Dimensions (H X W X D)         | 1027 x 683 x 704 mm                                                                                                         |
| Spin Speed G-Force (Rpm)       | 440 (1200)                                                                                                                  |
| Motor Size Kw (Hp)             | Variable Speed Induction 0.67 (0.9)                                                                                         |
| Water Consumption Per Cycle Lt | 126 L                                                                                                                       |
| Water Temperature Selection    | 4                                                                                                                           |
| Available Cycles               | Heavy Duty, Normal Eco, Perm Press, Delicate, Rinse & Spin, Spin Only, Whites, Bulky, Quick & programmable Favourite cycles |

| Additional Options                         | Soak,<br>Pre-Wash,<br>Second Rinse,<br>Third Rinse,<br>Delay Start,<br>Signal finish |
|--------------------------------------------|--------------------------------------------------------------------------------------|
| Water Pressure Kpa(Psi)                    | 140-830 (20-120)                                                                     |
| Cycle Indicator Lights                     | Yes                                                                                  |
| Wash Tub                                   | Stainless                                                                            |
| Outer Wash Tub                             | Stainless                                                                            |
| Fill Hoses Included                        | Yes, 1.2 Mtrs                                                                        |
| Electrical Requirements<br>(Voltage/Hz/Ph) | 240 V / 50 Hz AC / 1 Ph                                                              |
| Shipping Dimensions (H X W X D)            | 1156 x 732 x 832 mm                                                                  |
| Shipping Weight                            | 122 kg                                                                               |
|                                            |                                                                                      |